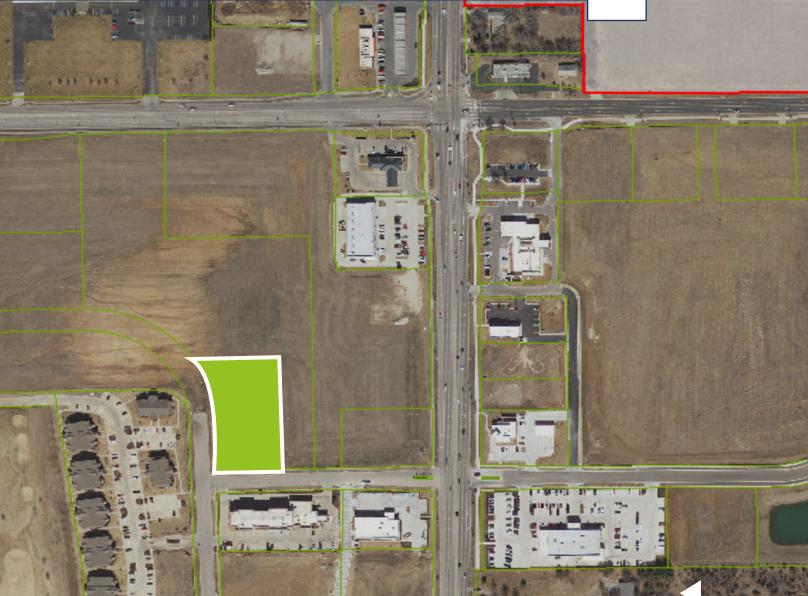

### **LAND INFO**

\$650,000 Sale Price:

70,630 SF Lot Size:

- ✓ Great Development Opportunity
- ✓ Derby Star Bond District
- √ High Traffic Area
- √ Hard Corner Lot
- ✓ Medical, Office, & Retail nearby