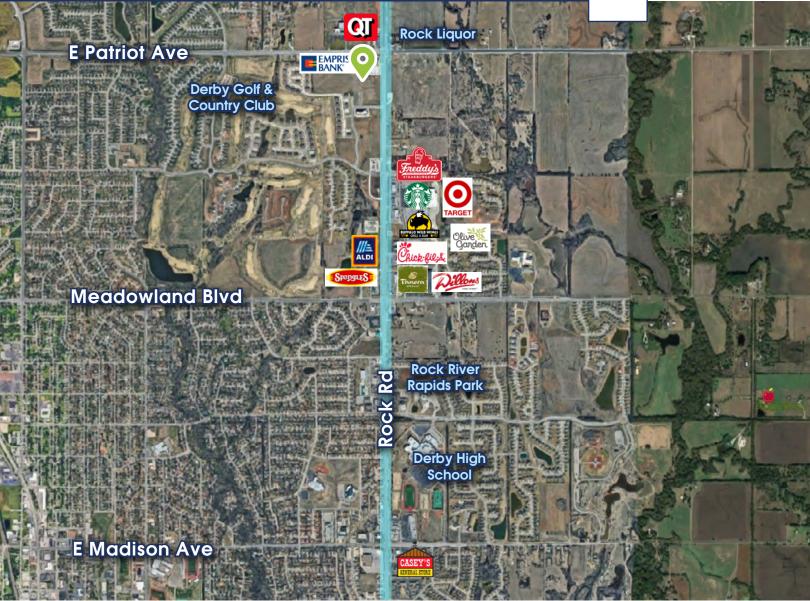

### **AREA INFO**

Area Neighbors:

QuikTrip, Emprise Bank, Rock Liquor, Freddy's Frozen Custards, Target, Starbucks, BWW, Olive Garden, Chick-fil-a, Panera Bread, Dillon's, ALDI, Spangles, Rock River Rapids Park, Derby High School, Casey's General Store, and more!